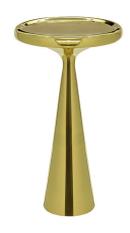

# **SPUN TABLE TALL**

Space Age, Art Deco or Pop- many potential influences can be read into these pieces of ultra-expressive occasional furniture. Made from solid brass sheets that are hand-spun, welded and polished to a mirror finish. Also available as a Pendant and Surface Light.

SPUN TABLE TALL BRASS

Code SUT02B

Year of Design 2012

Material Polished Brass

#### **Process**

Generously proportioned, curves of spunsolid brass sheet are hand spun, welded and polished to a mirror finish bringing instant disco glamour to the cocktail bar, dining hall or living room.