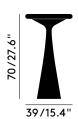

#### Packaging

 Height
 0.77 m/30.31 in

 Width
 0.51 m/20.08 in

 Length
 0.51 m/20.08 in

 Weight
 23.10 kg/50.93 lbs

#### Product weight 17.45 kg/38.47 lbs